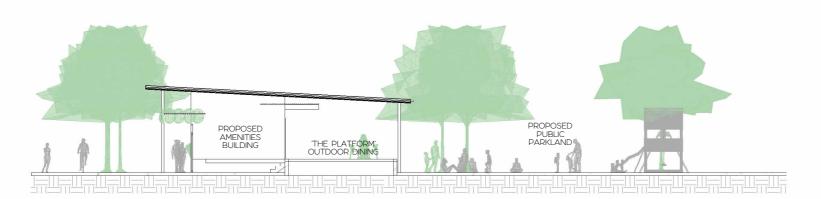

DRAWN BY: CHECKED BY:

TJE
SCALE:

1: 200
AT A3

DRAWING No. SHEET No.

TED00036 A04.01

DATE: 09.12.22

В

WESTERN ELEVATION (STATION BUILDING) A04.02 1 : 200

EASTERN ELEVATION (AMENITIES BUILDING) A04.02 1 : 200

PROPOSED BAR, RESTAURANT & PUBLIC PARKLANDS

LIMESTONE PACIFIC PTY LTD

THE STATION - WESTERN PRECINCT

**ELEVATIONS** 

DRAWN BY:
TJE
SCALE:
1: 200
AT A3

CHECKED BY:

DATE: 11.12.22

В

TED00036 A04.02

CONCEPTUAL ONLY DESIGN TO BE CONFIRMED AFTER AWARDED TENDER

PROPOSED BAR, RESTAURANT & PUBLIC PARKLANDS LIMESTONE PACIFIC PTY LTD

THE STATION - WESTERN PRECINCT 3D VIEWS

DRAWN BY:
TJE
SCALE: