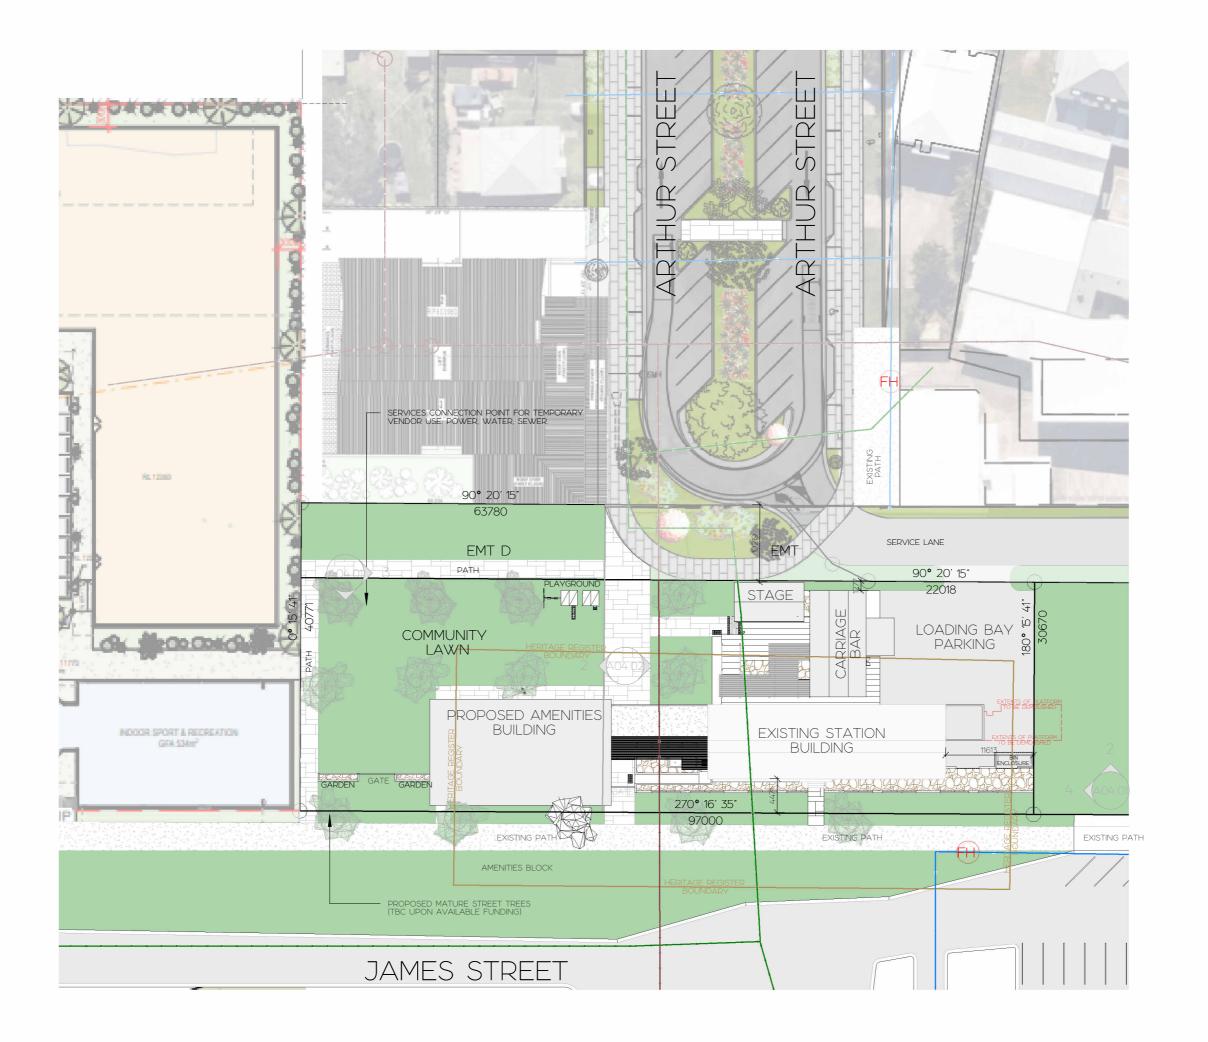

THE STATION - WESTERN PRECINCT

SITE PLAN

DRAWN BY:
TJE
SCALE:
1 : 50

СНЕСКЕД ВУ: ТЈЕ

11.12.22

Ε

1 : 500 AT A3

AT A3

DRAWING No. SHEET No. TED00036 A01.01

1 ARTHER STREET ELEVATION
A04.01 1: 200

2 JAMES STREET ELEVATION
A04.01 1: 200

3 WESTERN ELEVATION
A04.01 1: 200

4 EASTERN ELEVATION
A04.01 1: 200

Copyright © TIM ENGLISH DESIGN.