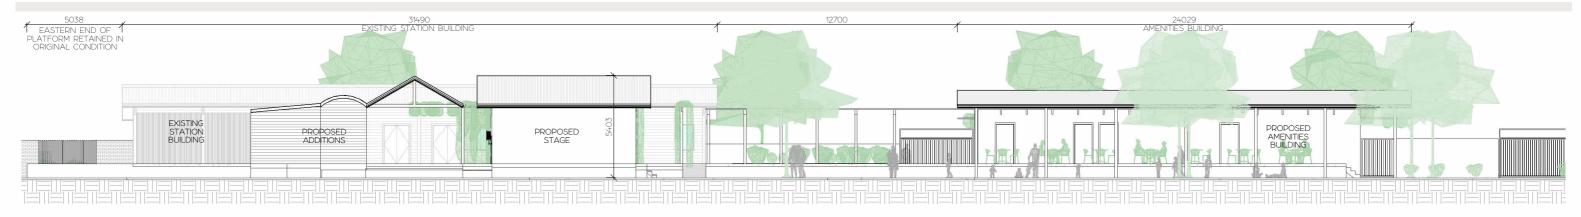

DRAWING No. SHEET No. TED00036 A01.01

1 ARTHER STREET ELEVATION
A04.01 1: 200

2 JAMES STREET ELEVATION
A04.01 1: 200

3 WESTERN ELEVATION
A04.01 1: 200

4 EASTERN ELEVATION
A04.01 1: 200

Copyright © TIM ENGLISH DESIGN.

DRAWN BY: CHECKED BY:

TJE
SCALE:

1: 200
AT A3

DRAWING No. SHEET No.

TED00036 A04.01

DATE: 09.12.22

В

WESTERN ELEVATION (STATION BUILDING) A04.02 1 : 200