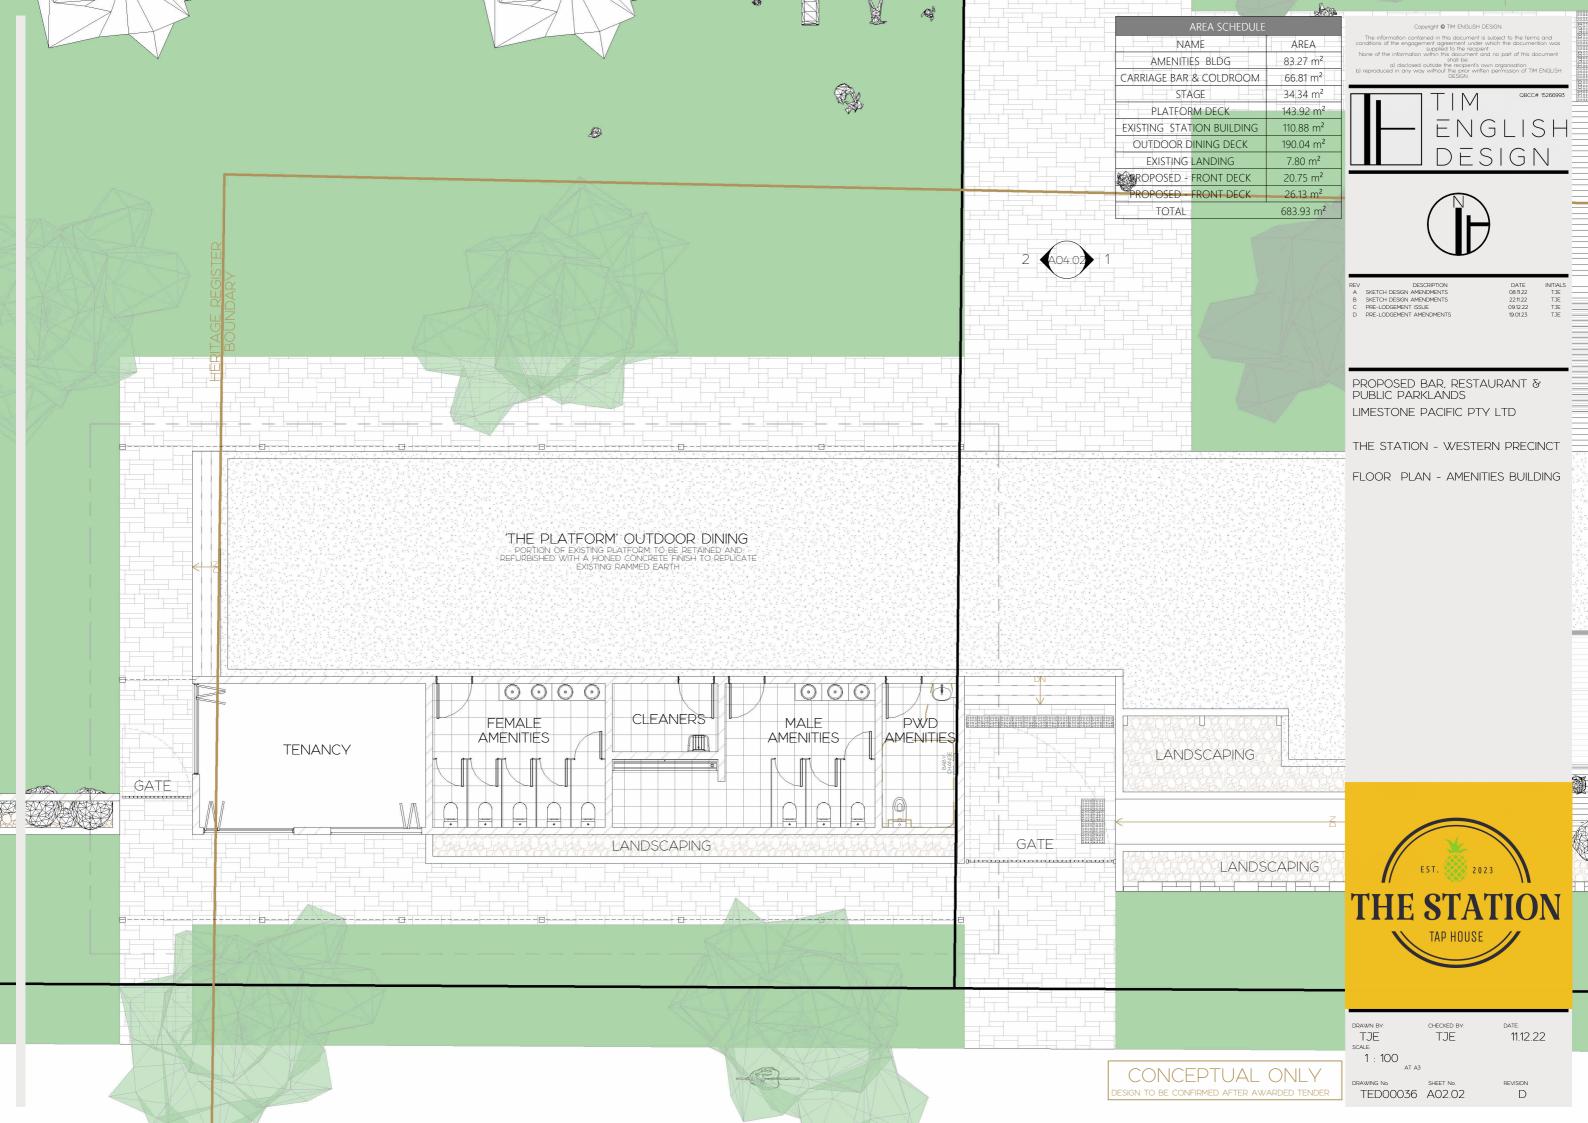

PROPOSED BAR, RESTAURANT & PUBLIC PARKLANDS
LIMESTONE PACIFIC PTY LTD
THE STATION - WESTERN PRECINCT
TED00036

| SHEET LIST   |                                 |          |               |  |  |
|--------------|---------------------------------|----------|---------------|--|--|
| SHEET NUMBER | SHEET NAME                      | REVISION | REVISION DATE |  |  |
|              |                                 |          |               |  |  |
| 400.01       | COVER PAGE                      | E        | 19.01.23      |  |  |
| 401.01       | SITE PLAN                       | E        | 19.01.23      |  |  |
| 402.01       | FLOOR PLAN - BAR & RESTAURANT   | E        | 19.01.23      |  |  |
| 402.02       | FLOOR PLAN - AMENITIES BUILDING | D        | 19.01.23      |  |  |
| 404.01       | ELEVATIONS                      | В        | 19.01.23      |  |  |
| 404.02       | ELEVATIONS                      | В        | 19.01.23      |  |  |
| 405.03       | 3D VIEWS                        | E        | 19.01.23      |  |  |
| A05.04       | 3D VIEWS                        | E        | 19.01.23      |  |  |