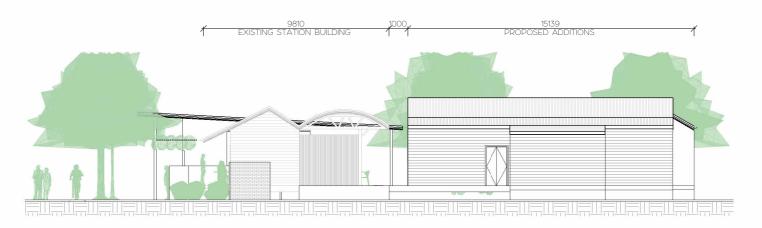

DRAWING No. SHEET No. TED00036 A01.01

1 ARTHER STREET ELEVATION
A04.01 1: 200

2 JAMES STREET ELEVATION
A04.01 1: 200

3 WESTERN ELEVATION
A04.01 1: 200

4 EASTERN ELEVATION
A04.01 1: 200

Copyright © TIM ENGLISH DESIGN.

DRAWN BY: CHECKED BY:

TJE
SCALE:

1: 200
AT A3

DRAWING No. SHEET No.

TED00036 A04.01

DATE: 09.12.22

В

WESTERN ELEVATION (STATION BUILDING) A04.02 1 : 200