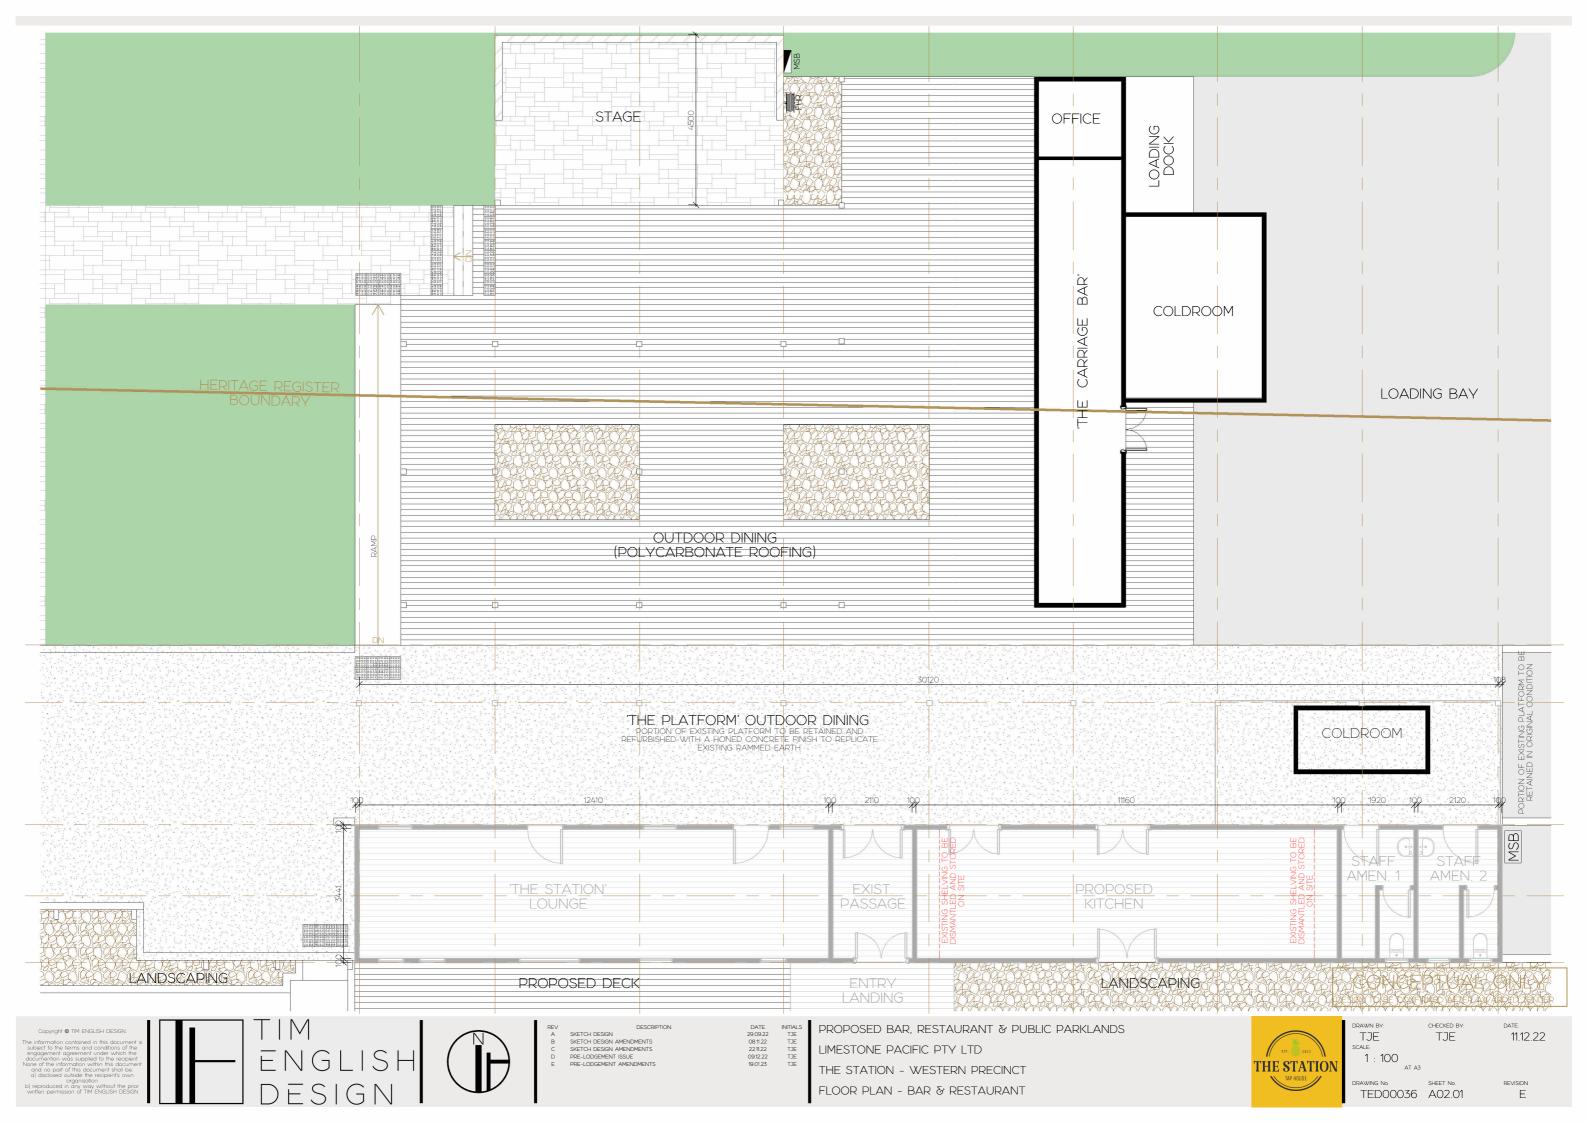

THE STATION - WESTERN PRECINCT

SITE PLAN

DRAWN BY:
TJE
SCALE:
1 : 50

СНЕСКЕД ВУ: ТЈЕ

11.12.22

Ε

1 : 500 AT A3

AT A3

DRAWING No. SHEET No. TED00036 A01.01

1 ARTHER STREET ELEVATION
A04.01 1: 200

2 JAMES STREET ELEVATION
A04.01 1: 200

3 WESTERN ELEVATION
A04.01 1: 200

4 EASTERN ELEVATION
A04.01 1: 200

Copyright © TIM ENGLISH DESIGN.