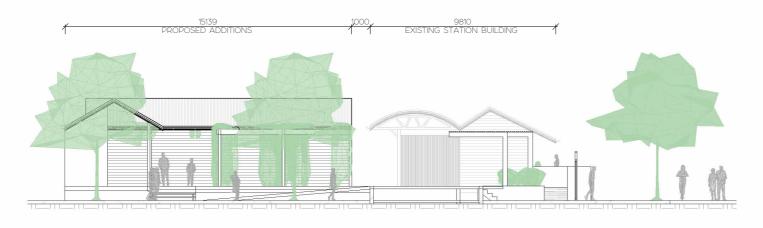

DRAWING No. SHEET No. TED00036 A01.01

1 ARTHER STREET ELEVATION
A04.01 1: 200

2 JAMES STREET ELEVATION
A04.01 1: 200

3 WESTERN ELEVATION
A04.01 1: 200

4 EASTERN ELEVATION
A04.01 1: 200

Copyright © TIM ENGLISH DESIGN.

b) reproduced in any way without the prior

DESCRIPTION PRE-LODGEMENT ISSUE PRE-LODGEMENT AMENDMENTS DATE INITIAL 0912 22 TJE 19.01 23 TJE PROPOSED BAR, RESTAURANT & PUBLIC PARKLANDS
LIMESTONE PACIFIC PTY LTD
THE STATION - WESTERN PRECINCT
ELEVATIONS

DRAWN BY: CHECKED BY:

TJE
SCALE:

1: 200
AT A3

DRAWING No. SHEET No.

TED00036 A04.01

DATE: 09.12.22

В

WESTERN ELEVATION (STATION BUILDING) A04.02 1 : 200