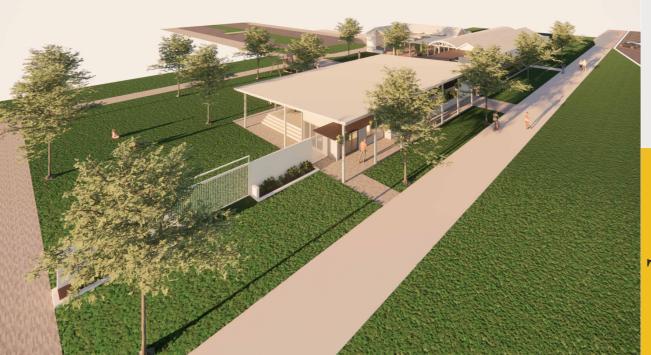

DATE: 11.12.22

В

TED00036 A04.02

CONCEPTUAL ONLY DESIGN TO BE CONFIRMED AFTER AWARDED TENDER

PROPOSED BAR, RESTAURANT & PUBLIC PARKLANDS LIMESTONE PACIFIC PTY LTD

THE STATION - WESTERN PRECINCT 3D VIEWS

DRAWN BY:
TJE
SCALE:

CHECKED BY:

DATE: 11.12.22

CONCEPTUAL ONLY DESIGN TO BE CONFIRMED AFTER AWARDED TENDER

TED00036 A05.03

| REV | DESCRIPTION              | DATE     | INITIALS |
|-----|--------------------------|----------|----------|
| Α   | SKETCH DESIGN            | 29.09.22 | TJE      |
| В   | SKETCH DESIGN AMENDMENTS | 08.11.22 | TJE      |
| С   | SKETCH DESIGN AMENDMENTS | 22.11.22 | TJE      |
| D   | PRE-LODGEMENT ISSUE      | 09.12.22 | TJE      |
| F   | DDE-LODGEMENT AMENDMENTS | 19.01.23 | TIF      |